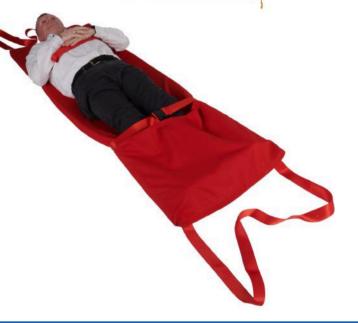

## **Standard** Evacuslider

A simple, cost-effective evacuation option in areas that are space-restricted and stairways that are tight and narrow. Its thick foam mattress with a super-smooth underside is suitable for moving persons who need to be transported horizontally.

- Integrated foot-pocket and 2 x passenger securing straps
- Lightweight, sturdy construction which is extremely portable and easy to use
- Made with long-lasting and durable materials
- 4cm padded mattress provides effective protection
- A smooth hard-wearing, heavy duty base which aids movement across floors