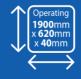

## **Standard** Evacuslider

A simple, cost-effective evacuation option in areas that are space-restricted and stairways that are tight and narrow. Its thick foam mattress with a super-smooth underside is suitable for moving persons who need to be transported horizontally.

- Integrated foot-pocket and 2 x passenger securing straps
- Lightweight, sturdy construction which is extremely portable and easy to use
- Made with long-lasting and durable materials
- 4cm padded mattress provides effective protection
- A smooth hard-wearing, heavy duty base which aids movement across floors