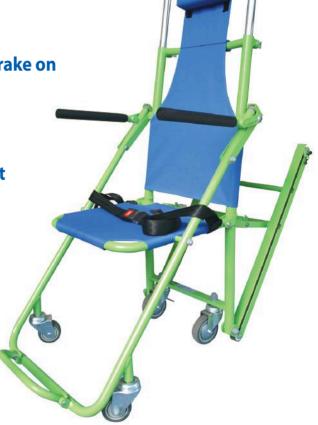

## **Standard**Evacuation Chair

Our entry level tracked evacuation chair, the Standard model can be operated by a single person, has a lower 150Kg weight capacity and provides a basic and cost-efective solution without compromising on performance.

 4 permanently deployed wheels with safety brake on rear for stability

• A flat seat for passenger comfort

Arm and footrests provides additional support

Padded head cushion

• Anti-slip operator handles offers extra grip

• Folds flat for convenient wall hanging