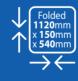

## **Standard**Evacuation Chair

Our entry level tracked evacuation chair, the Standard model can be operated by a single person, has a lower 150Kg weight capacity and provides a basic and cost-efective solution without compromising on performance.

 4 permanently deployed wheels with safety brake on rear for stability

• A flat seat for passenger comfort

Arm and footrests provides additional support

Padded head cushion

• Anti-slip operator handles offers extra grip

• Folds flat for convenient wall hanging













## **Included with the Chair**

- Protective dust cover
- Wall mounting hooks
- Wall sign
- Visual inspection sheet
- Operating guide
- FREE mainland UK delivery