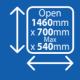

## **Standard**Evacuation Chair

Our entry level tracked evacuation chair, the Standard model can be operated by a single person, has a lower 150Kg weight capacity and provides a basic and cost-efective solution without compromising on performance.

 4 permanently deployed wheels with safety brake on rear for stability

• A flat seat for passenger comfort

Arm and footrests provides additional support

Padded head cushion

• Anti-slip operator handles offers extra grip

• Folds flat for convenient wall hanging













## **Included with the Chair**

- Protective dust cover
- Wall mounting hooks
- Wall sign
- Visual inspection sheet
- Operating guide
- FREE mainland UK delivery