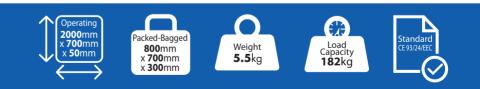

## **Premium Plus** Evacuslider

With an increased working load of 182kg, the Premium Plus Evacuslider has been designed to assist with the horizontal evacuation of larger persons, including bariatric patients, from care homes, hospitals or other public buildings.