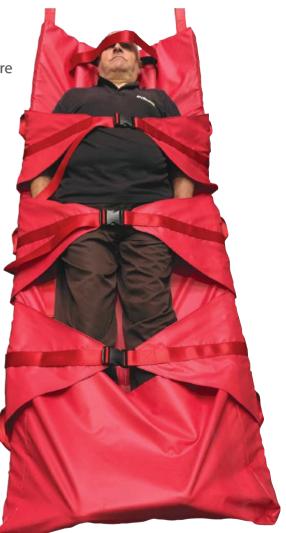

## **Premium Plus** Evacuslider

With an increased working load of 182kg, the Premium Plus Evacuslider has been designed to assist with the horizontal evacuation of larger persons, including bariatric patients, from care homes, hospitals or other public buildings.

- Lightweight, sturdy construction which is extremely portable and easy to use
- Long-lasting and durable underside aids movement across the floor
- 5cm padded mattress for additional protection
- 3 x Cross-body quick release straps
- Four integrated side handles provide extra control and manoeuvrability
- Head and foot end straps with variable length handles
- Adjustable head support cushion for passenger comfort