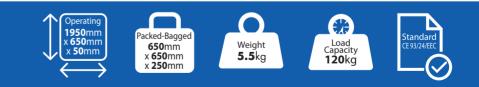

- Fully adjustable to securely fit people of varying size
- Lightweight, sturdy construction which is extremely portable and easy to use
- Long-lasting and durable underside aids movement across the floor
- 5cm padded mattress for additional protection