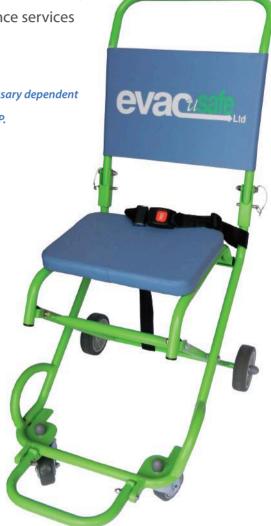

## **4 Wheel** Transit Chair

Principally used to transport persons across level surfaces to a place of safety, our 4 Wheel Transit Chairs is similar to those utilised by ambulance services and can be used to carry patients either up or down the stairs.

A minimum of 2 operators are required to carry the chair but additional may be necessary dependent on the weight to be lifted as identified by a Risk Assessment and recorded in their PEEP.

- Weighs under 10Kg
- Simple to setup, easy to use
- Sturdy construction for ultimate safety
- 4 wheels for easy manoeuvrability
- Quick-release seatbelt for passenger safety
- Padded seat and Footrest provide addition comfort
- Enhanced sure-grip handle and built-in carry handle for assisting the operators