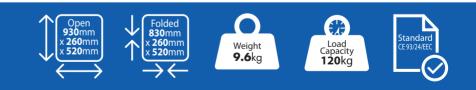

A minimum of 2 operators are required to carry the chair but additional may be necessary dependent on the weight to be lifted as identified by a Risk Assessment and recorded in their PEEP.

- Weighs under 10Kg
- Simple to setup, easy to use
- Sturdy construction for ultimate safety
- 4 wheels for easy manoeuvrability
- Quick-release seatbelt for passenger safety
- Padded seat and Footrest provide addition comfort
- Enhanced sure-grip handle and built-in carry handle for assisting the operators